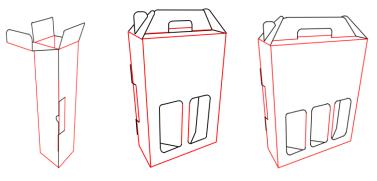

## **GIFT BOXES**

www.info@cartonpack.co.nz

ph: 03 349 3293

| SELF ASSEMBLY WINE BOTTLE CARRY BOX – BLACK OPTION  Manufactured from E flute corrugated board and roller coated black |     |    |     |     |  |  |
|------------------------------------------------------------------------------------------------------------------------|-----|----|-----|-----|--|--|
| ivianulactured from E                                                                                                  | L   | W  | H   | QTY |  |  |
| 1 Bottle Wine                                                                                                          | 85  | 85 | 335 | 50  |  |  |
| 2 Bottle Wine                                                                                                          | 177 | 88 | 335 | 50  |  |  |
| 3 Bottle Wine                                                                                                          | 262 | 88 | 335 | 50  |  |  |

All measurements are internal unless stated otherwise. Images are generic design samples only and not to scale, individual products may differ. Stock items sold in flat pack quantities, may be supplied in lesser quantities upon request.