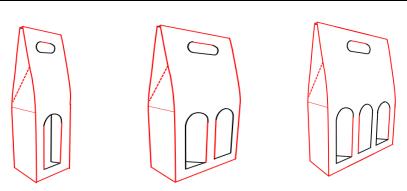

| GRANDE WINE BOTTLE CARRY BOX – INVERTED SIDES (GLUED)     |     |    |     |     |  |  |
|-----------------------------------------------------------|-----|----|-----|-----|--|--|
| Manufactured from white one side E flute corrugated board |     |    |     |     |  |  |
|                                                           | L   | W  | Н   | QTY |  |  |
| 1 Bottle Wine                                             | 85  | 85 | 400 | 50  |  |  |
| 2 Bottle Wine                                             | 178 | 88 | 400 | 50  |  |  |
| 3 Bottle Wine                                             | 252 | 90 | 400 | 50  |  |  |

All measurements are internal unless stated otherwise. Images are generic design samples only and not to scale, individual products may differ. Stock items sold in flat pack quantities, may be supplied in lesser quantities upon request.